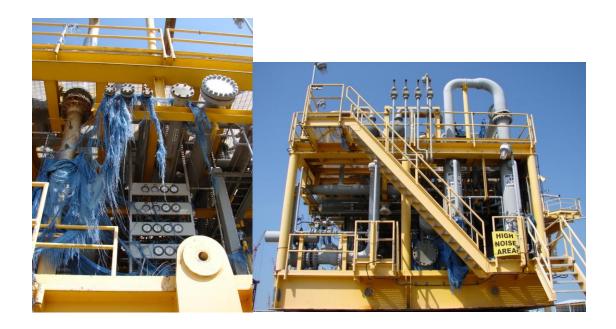

## Unit located in Houma, Louisiana – On shore shut down Nov 2005

Low pressure compressor;

Model-- C3366HA1-0161 Assy—C72391-B2 Staging- 2C3 – 1C3 – 1C3 – 1C3 – 1C3 – 1C3 s/n G1490030 Dry Gas Seals

High pressure compressor;

Model; C 3368HA1-0133 Assy; C72391-B1 Staging; 1C3 – 2B3 – 2B3 – 1B3 – 1B3 – 2A3 – 2A3 - 1A3 S/N; G8y-1480087 Dry Gas Seals

GP Engine serial : 1093T Engine part ; TDOBAA-1500-210 Package serial; TC02762 Power Turbine serial ; TUR01-T4170 Power Turbine part ;180010-507 ACC GB serial; AUGOI-04371 ACC GB part; 117254-701