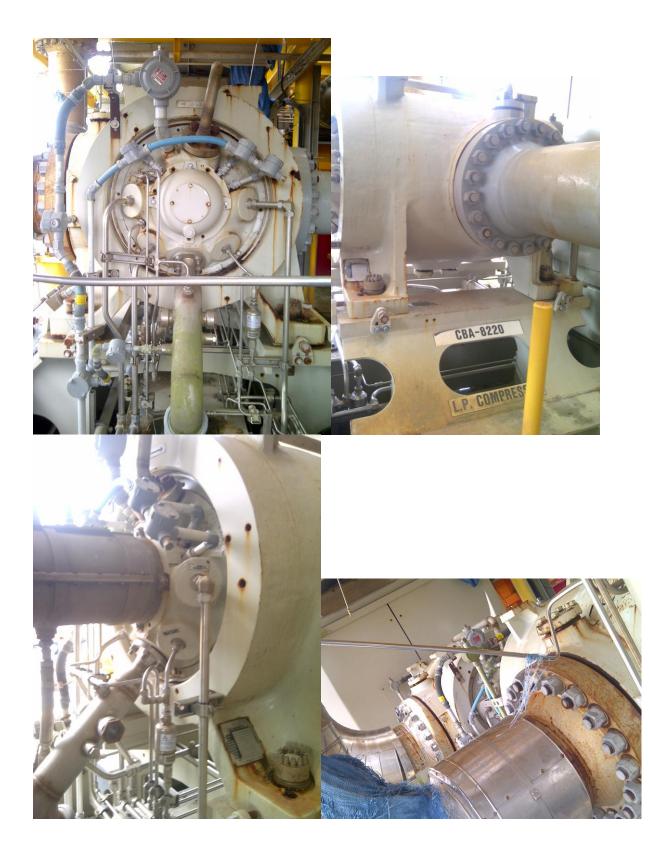

## Unit located in Houma, Louisiana – On shore shut down Nov 2005

Low pressure compressor;

Model-- C3366HA1-0161 Assy—C72391-B2 Staging- 2C3 – 1C3 – 1C3 – 1C3 – 1C3 – 1C3 s/n G1490030 Dry Gas Seals

High pressure compressor;

Model; C 3368HA1-0133 Assy; C72391-B1 Staging; 1C3 – 2B3 – 2B3 – 1B3 – 1B3 – 2A3 – 2A3 - 1A3 S/N; G8y-1480087 Dry Gas Seals

GP Engine serial : 1093T Engine part ; TDOBAA-1500-210 Package serial; TC02762 Power Turbine serial ; TUR01-T4170 Power Turbine part ;180010-507 ACC GB serial; AUGOI-04371 ACC GB part; 117254-701