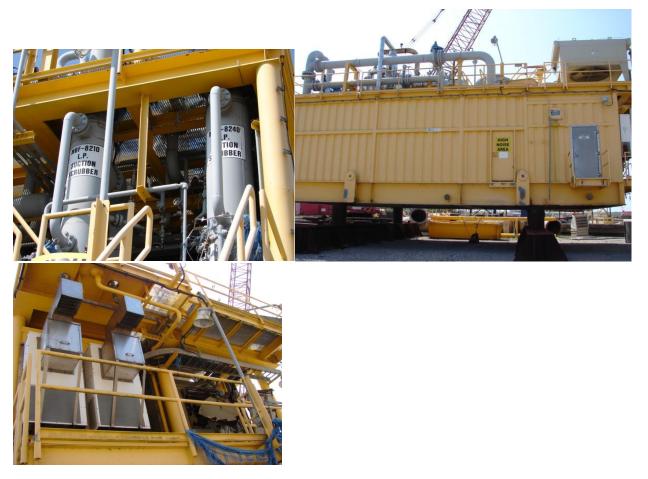

## Unit located in Houma, Louisiana – On shore shut down Nov 2005

Low pressure compressor;

Model-- C3366HA1-0161 Assy—C72391-B2 Staging- 2C3 – 1C3 – 1C3 – 1C3 – 1C3 – 1C3 s/n G1490030 Dry Gas Seals

High pressure compressor;

Model; C 3368HA1-0133 Assy; C72391-B1 Staging; 1C3 – 2B3 – 2B3 – 1B3 – 1B3 – 2A3 – 2A3 - 1A3 S/N; G8y-1480087 Dry Gas Seals

GP Engine serial : 1093T Engine part ; TDOBAA-1500-210 Package serial; TC02762 Power Turbine serial ; TUR01-T4170 Power Turbine part ;180010-507 ACC GB serial; AUGOI-04371 ACC GB part; 117254-701